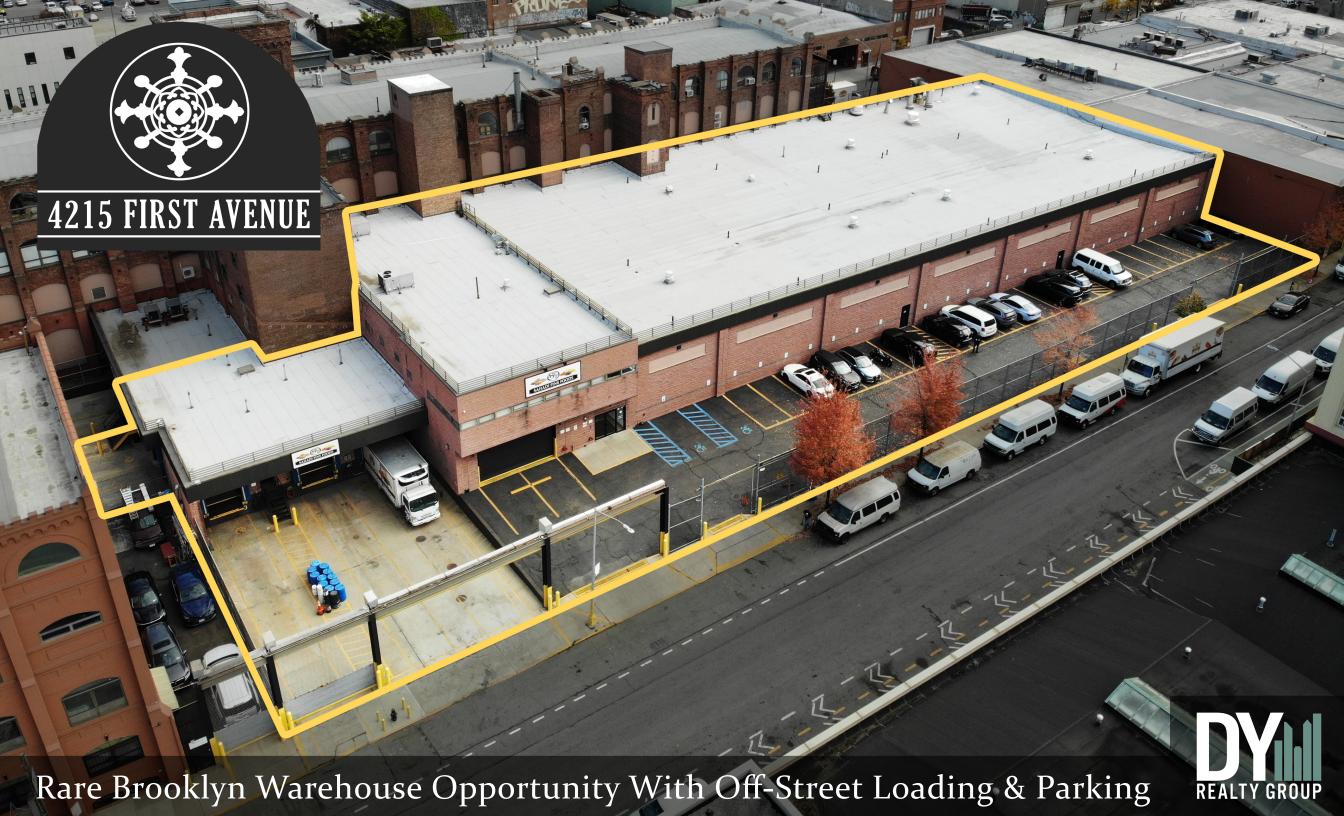

## 4215 1st Avenue, Brooklyn

35,000 sf Building & 14,000 sf Land

### Available For the First Time in 25 Years

This rare Sunset Park property offers an impressive 24,500 sf ground-floor warehouse, complete with five exterior off-street loading docks and one drivein door, providing secure and convenient loading flexibility. Inside, there's a 6,000 sf dedicated staging & receiving area, ideal for streamlining operations and inventory management. The property can also include 4,500 sf of finished second-floor office. 14,000 sf of on-site parking and loading further enhances 4201 1st Avenue as a rare asset in today's market. Located in the heart of Brooklyn's industrial hub, Sunset Park, this property combines space, convenience, and accessibility, making it a prime opportunity for businesses in distribution, warehousing, or manufacturing sectors, as well as for more creative users in the entertainment and design sectors.

| Block / Lot        | 721 / 1                           |
|--------------------|-----------------------------------|
| Warehouse          | 24,500 sf Ground Floor            |
| Staging Area       | 6,000 sf Ground Floor             |
| Finished Office    | 4,500 sf Second Floor             |
| Ceiling Height     | 20' Clear                         |
| Off-Street Loading | 5 Exterior Docks, 1 Drive-in Door |
| Parking / Land     | 14,000 sf Fenced & Paved          |
| Power              | 8,000 Amps                        |
| Zoning             | M3-1                              |
| Asking Price       | Call or E-mail                    |
|                    |                                   |