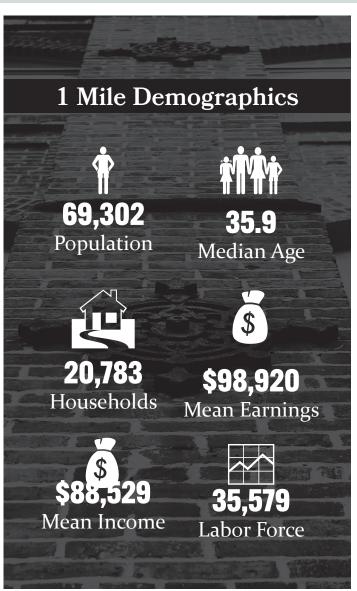

|
|                    |                                   |

For More Information or To Schedule A Tour, Contact Exclusive Agents:

Ranee Jaber | 718-729-7474 x135 | 917-757-4729 Cell | RJaber@DYRealty.com



# Property Photos













Ranee Jaber | 718-729-7474 x135 | 917-757-4729 Cell | RJaber@DYRealty.com Greg Kehl | 718-729-7474 x143 | 516-395-6793 Cell | GKehl@DYRealty.com



## Location & Demographics

## 4215 1st Avenue, Brooklyn

35,000 sf Building & 14,000 sf Land





- 3 Fresh Direct
- 4 Steiner Studios
- 5 Socceroof
- 6 City Harvest
- 7 Brooklyn Army Terminal
- 8 Liberty Brooklyn
- 9 Kamco Building Supply
- 10 Home Depot
- Made in New York Campus
- Melody Lanes
- 13 Planet Fitness
- 14 Urban Air Trampoline Park
- 15 Blink Fitness
- 16 Brooklyn Wholesale Meat Market





For More Information or To Schedule Ranee Jaber | 718-729-7474 x135 | 917-757-4729 Cell | RJaber@DYRealty.com A Tour, Contact Exclusive Agents: