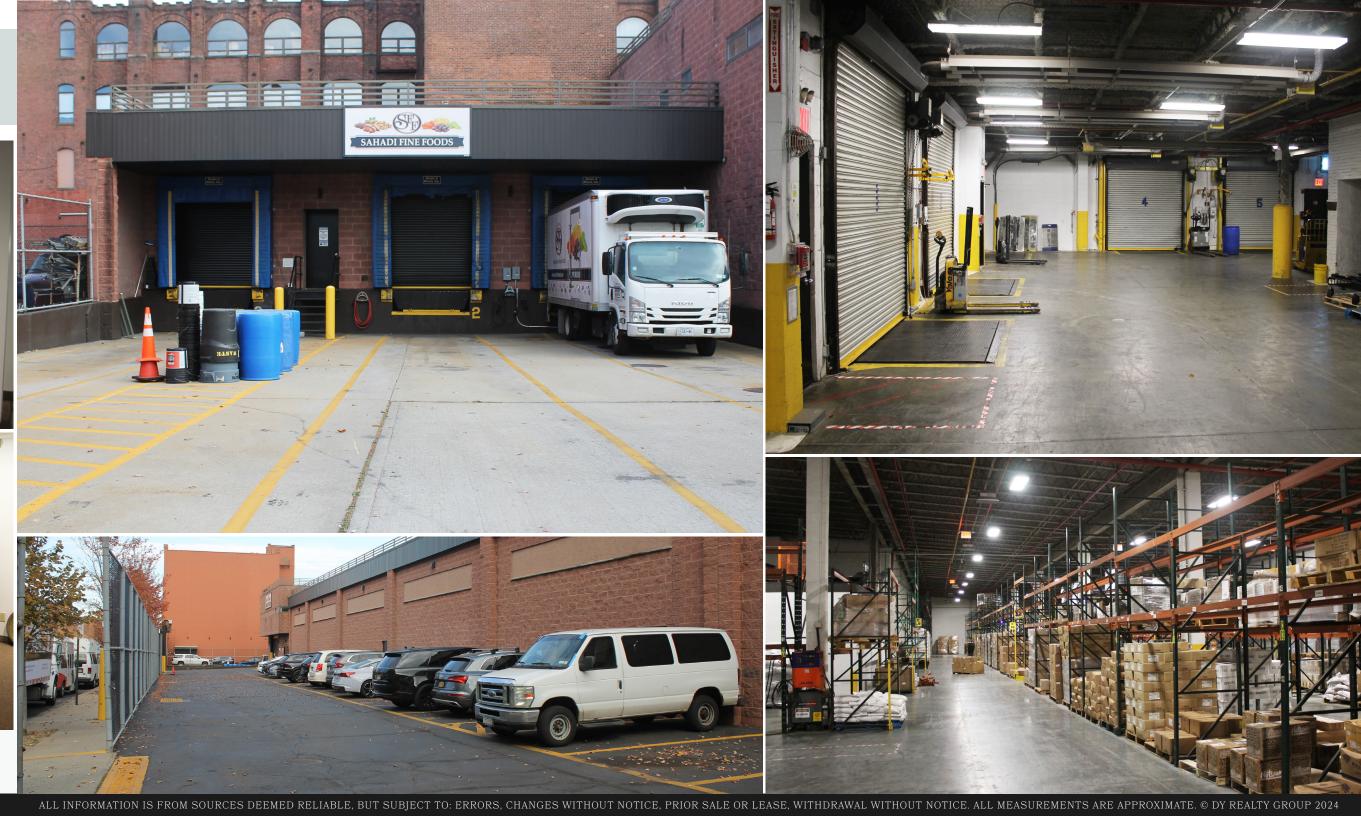

### Available For the First Time in 25 Years

This rare Sunset Park property offers an impressive 24,500 sf ground-floor warehouse, complete with five exterior off-street loading docks and one drivein door, providing secure and convenient loading flexibility. Inside, there's a 6,000 sf dedicated staging & receiving area, ideal for streamlining operations and inventory management. The property can also include 4,500 sf of finished second-floor office. 14,000 sf of on-site parking and loading further enhances 4201 1st Avenue as a rare asset in today's market. Located in the heart of Brooklyn's industrial hub, Sunset Park, this property combines space, convenience, and accessibility, making it a prime opportunity for businesses in distribution, warehousing, or manufacturing sectors, as well as for more creative users in the entertainment and design sectors.

| Block / Lot        | 721 / 1                           |
|--------------------|-----------------------------------|
| Warehouse          | 24,500 sf Ground Floor            |
| Staging Area       | 6,000 sf Ground Floor             |
| Finished Office    | 4,500 sf Second Floor             |
| Ceiling Height     | 20' Clear                         |
| Off-Street Loading | 5 Exterior Docks, 1 Drive-in Door |
| Parking / Land     | 14,000 sf Fenced & Paved          |
| Power              | 8,000 Amps                        |
| Zoning             | M3-1                              |
| Asking Price       | Call or E-mail                    |
|                    |                                   |

# Property Photos

Ranee Jaber | 718-729-7474 x135 | 917-757-4729 Cell | RJaber@DYRealty.com Greg Kehl | 718-729-7474 x143 | 516-395-6793 Cell | GKehl@DYRealty.com