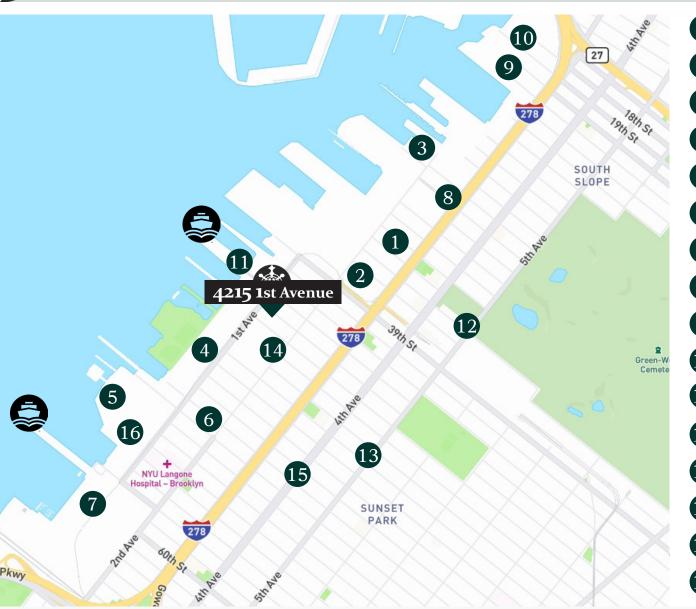

## Location & Demographics

## 4215 1st Avenue, Brooklyn

35,000 sf Building & 14,000 sf Land

- 3 Fresh Direct
- 4 Steiner Studios
- 5 Socceroof
- 6 City Harvest
- 7 Brooklyn Army Terminal
- 8 Liberty Brooklyn
- 9 Kamco Building Supply
- 10 Home Depot
- Made in New York Campus
- Melody Lanes
- 13 Planet Fitness
- 14 Urban Air Trampoline Park
- 15 Blink Fitness
- 16 Brooklyn Wholesale Meat Market