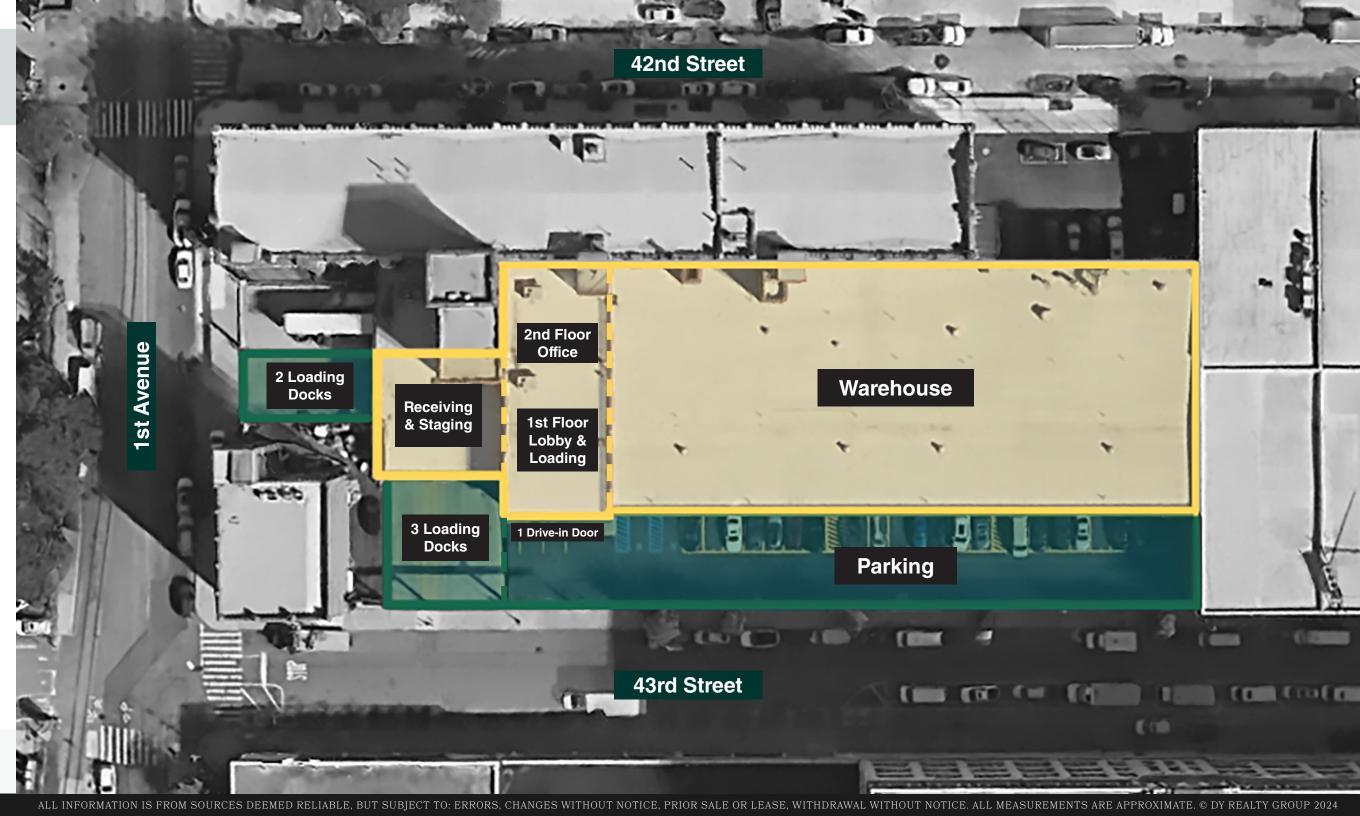

### Available For the First Time in 25 Years

This rare Sunset Park property offers an impressive 24,500 sf ground-floor warehouse, complete with five exterior off-street loading docks and one drivein door, providing secure and convenient loading flexibility. Inside, there's a 6,000 sf dedicated staging & receiving area, ideal for streamlining operations and inventory management. The property can also include 4,500 sf of finished second-floor office. 14,000 sf of on-site parking and loading further enhances 4201 1st Avenue as a rare asset in today's market. Located in the heart of Brooklyn's industrial hub, Sunset Park, this property combines space, convenience, and accessibility, making it a prime opportunity for businesses in distribution, warehousing, or manufacturing sectors, as well as for more creative users in the entertainment and design sectors.

| Block / Lot        | 721 / 1                           |
|--------------------|-----------------------------------|
| Warehouse          | 24,500 sf Ground Floor            |
| Staging Area       | 6,000 sf Ground Floor             |
| Finished Office    | 4,500 sf Second Floor             |
| Ceiling Height     | 20' Clear                         |
| Off-Street Loading | 5 Exterior Docks, 1 Drive-in Door |
| Parking / Land     | 14,000 sf Fenced & Paved          |
| Power              | 8,000 Amps                        |
| Zoning             | M3-1                              |
| Asking Price       | Call or E-mail                    |
|                    |                                   |