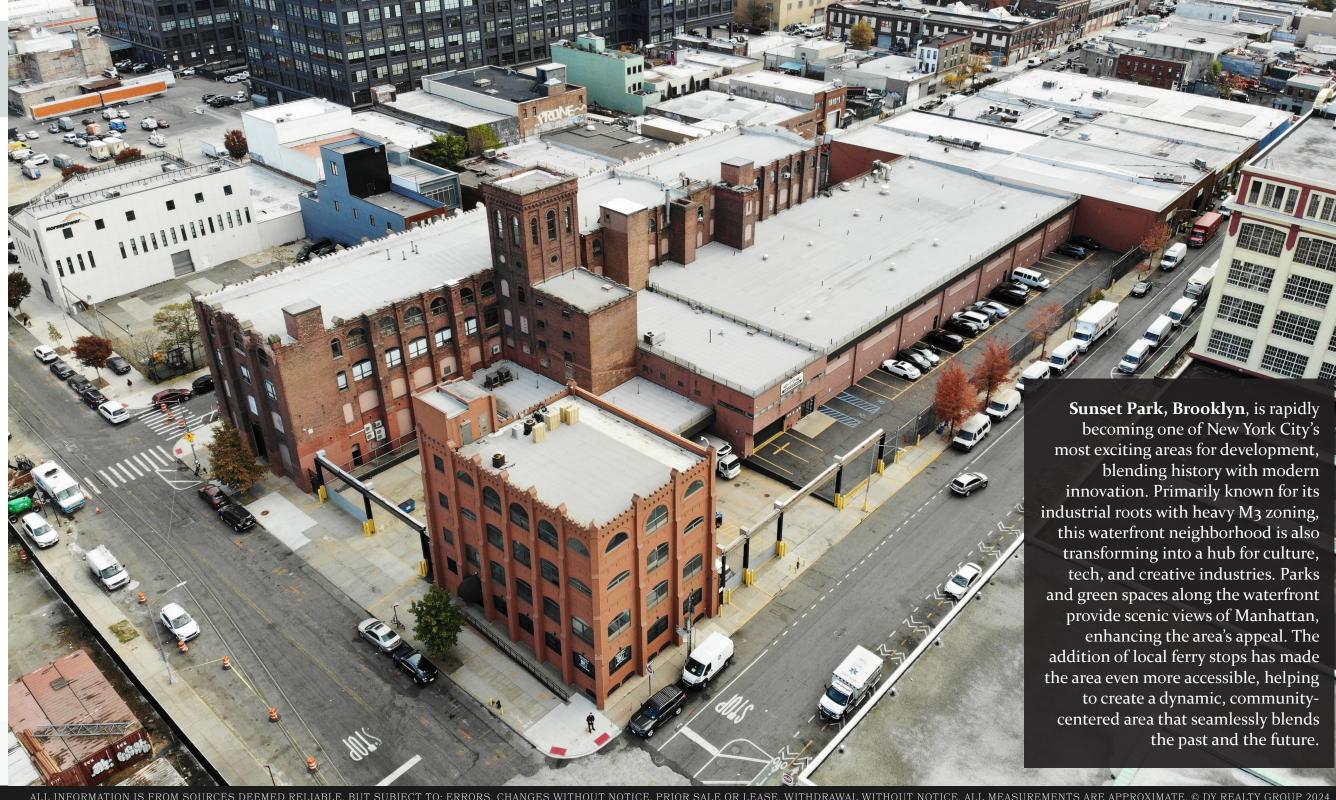

### Available For the First Time in 25 Years

This rare Sunset Park property offers an impressive 24,500 sf ground-floor warehouse, complete with five exterior off-street loading docks and one drivein door, providing secure and convenient loading flexibility. Inside, there's a 6,000 sf dedicated staging & receiving area, ideal for streamlining operations and inventory management. The property can also include 4,500 sf of finished second-floor office. 14,000 sf of on-site parking and loading further enhances 4201 1st Avenue as a rare asset in today's market. Located in the heart of Brooklyn's industrial hub, Sunset Park, this property combines space, convenience, and accessibility, making it a prime opportunity for businesses in distribution, warehousing, or manufacturing sectors, as well as for more creative users in the entertainment and design sectors.